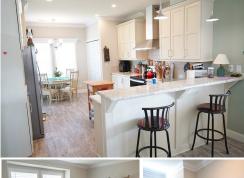

dishwasher

**Lot Desc:** Interior (Perimeter)

Lot Size: 7,156 S/F **Irrigation Well:** Yes

Assoc Fee (Optional): \$10.00/yr Monthly Lot Rent: \$724.00 (includes cable, garbage, & amenities)

- 9' flat ceilings
- Laminate wood plank flooring
- Open/eat-in kitchen with stainless steel appliances
- Beautiful views of Warner Creek from the kitchen, master bedroom and large screened in porch
- 2 large porches. Complete with the Summer Cove package adding beautiful curb appeal