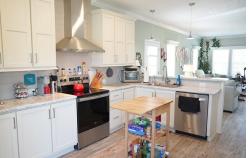

dishwasher

**Lot Desc:** Interior (Perimeter)

Lot Size: 7,156 S/F **Irrigation Well:** Yes

Assoc Fee (Optional): \$10.00/yr Monthly Lot Rent: \$724.00 (includes cable, garbage, & amenities)

- 9' flat ceilings
- Laminate wood plank flooring
- Open/eat-in kitchen with stainless steel appliances
- Beautiful views of Warner Creek from the kitchen, master bedroom and large screened in porch
- 2 large porches. Complete with the Summer Cove package adding beautiful curb appeal