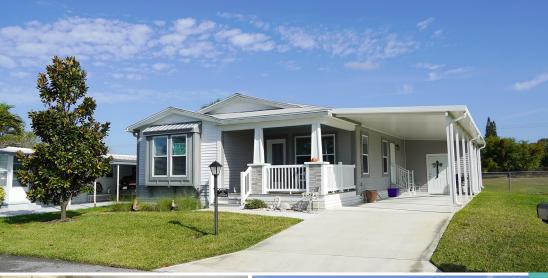

**Home size:** 26'8" x 42'/44'

Square Feet: 1,387 Porch/Extra S/F: 208

Year: 2020 **Bedrooms: 2 Bathrooms: 2** Furnished: No

Flooring: Laminate Wood plank

Laundry: In house

Applianc/Equip: Refridge., range,

dishwasher

**Lot Desc:** Interior (Perimeter)

Lot Size: 7,156 S/F **Irrigation Well:** Yes

Assoc Fee (Optional): \$10.00/yr Monthly Lot Rent: \$724.00 (includes cable, garbage, & amenities)

- 9' flat ceilings
- Laminate wood plank flooring
- Open/eat-in kitchen with stainless steel appliances
- Beautiful views of Warner Creek from the kitchen, master bedroom and large screened in porch
- 2 large porches. Complete with the Summer Cove package adding beautiful curb appeal