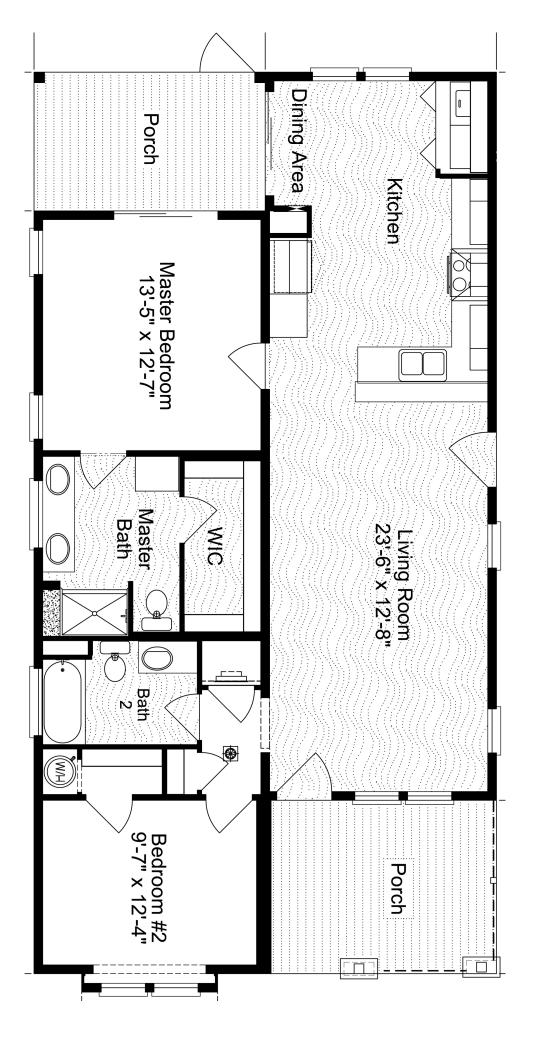

**Home size:** 26'8" x 42'/44'

Square Feet: 1,387 Porch/Extra S/F: 208

Year: 2020 **Bedrooms: 2 Bathrooms: 2** Furnished: No

Flooring: Laminate Wood plank

Laundry: In house

Applianc/Equip: Refridge., range,

dishwasher

**Lot Desc:** Interior (Perimeter)

Lot Size: 7,156 S/F **Irrigation Well:** Yes

Assoc Fee (Optional): \$10.00/yr Monthly Lot Rent: \$724.00 (includes cable, garbage, & amenities)

- 9' flat ceilings
- Laminate wood plank flooring
- Open/eat-in kitchen with stainless steel appliances
- Beautiful views of Warner Creek from the kitchen, master bedroom and large screened in porch
- 2 large porches. Complete with the Summer Cove package adding beautiful curb appeal