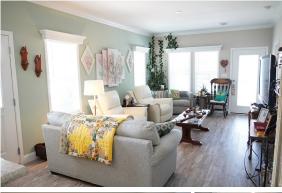

dishwasher

**Lot Desc:** Interior (Perimeter)

Lot Size: 7,156 S/F **Irrigation Well:** Yes

Assoc Fee (Optional): \$10.00/yr Monthly Lot Rent: \$724.00 (includes cable, garbage, & amenities)

- 9' flat ceilings
- Laminate wood plank flooring
- Open/eat-in kitchen with stainless steel appliances
- Beautiful views of Warner Creek from the kitchen, master bedroom and large screened in porch
- 2 large porches. Complete with the Summer Cove package adding beautiful curb appeal