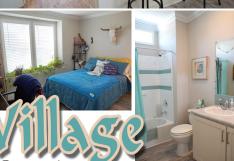

**Home size:** 26'8" x 42'/44'

Square Feet: 1,387 Porch/Extra S/F: 208

Year: 2020 **Bedrooms: 2 Bathrooms: 2** Furnished: No

Flooring: Laminate Wood plank

Laundry: In house

Applianc/Equip: Refridge., range,

dishwasher

**Lot Desc:** Interior (Perimeter)

Lot Size: 7,156 S/F **Irrigation Well:** Yes

Assoc Fee (Optional): \$10.00/yr Monthly Lot Rent: \$724.00 (includes cable, garbage, & amenities)

- 9' flat ceilings
- Laminate wood plank flooring
- Open/eat-in kitchen with stainless steel appliances
- Beautiful views of Warner Creek from the kitchen, master bedroom and large screened in porch
- 2 large porches. Complete with the Summer Cove package adding beautiful curb appeal