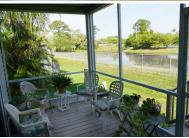

dishwasher

**Lot Desc:** Interior (Perimeter)

Lot Size: 7,156 S/F **Irrigation Well:** Yes

Assoc Fee (Optional): \$10.00/yr Monthly Lot Rent: \$724.00 (includes cable, garbage, & amenities)

- 9' flat ceilings
- Laminate wood plank flooring
- Open/eat-in kitchen with stainless steel appliances
- Beautiful views of Warner Creek from the kitchen, master bedroom and large screened in porch
- 2 large porches. Complete with the Summer Cove package adding beautiful curb appeal