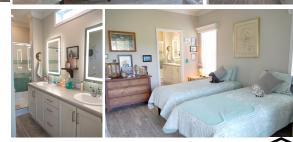

**Home size:** 26'8" x 42'/44'

Square Feet: 1,387 Porch/Extra S/F: 208

Year: 2020 **Bedrooms: 2 Bathrooms: 2** Furnished: No

Flooring: Laminate Wood plank

Laundry: In house

Applianc/Equip: Refridge., range,