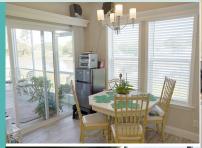

dishwasher

**Lot Desc:** Interior (Perimeter)

Lot Size: 7,156 S/F **Irrigation Well:** Yes

Assoc Fee (Optional): \$10.00/yr Monthly Lot Rent: \$724.00 (includes cable, garbage, & amenities)

- 9' flat ceilings
- Laminate wood plank flooring
- Open/eat-in kitchen with stainless steel appliances
- Beautiful views of Warner Creek from the kitchen, master bedroom and large screened in porch
- 2 large porches. Complete with the Summer Cove package adding beautiful curb appeal